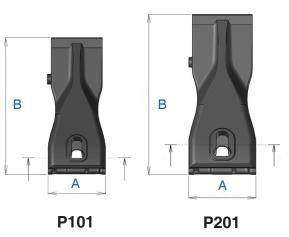

#### **OLD GENERATION**

## **NEW GENERATION**

|     | tons             | Reference | KG    | A  | B   | C<br>mm | D<br>mm |
|-----|------------------|-----------|-------|----|-----|---------|---------|
|     | Older generation | P101      | 0,450 | 45 | 107 | 5       | 44      |
| NEW | <b>\$</b> ≤3     | P103      | 0,651 | 49 | 112 | 7       | 44      |
|     | Older generation | P201      | 0,880 | 56 | 134 | 7       | 52      |
| NEW | 3 - 10           | P203      | 1,3   | 60 | 145 | 9       | 53      |