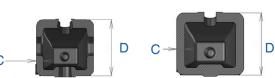

## **NEW GENERATION**

|     | tons             | Reference | KG    | A  | B   | C<br>mm | D<br>mm |
|-----|------------------|-----------|-------|----|-----|---------|---------|
|     | Older generation | P101      | 0,450 | 45 | 107 | 5       | 44      |
| NEW | <b>\$</b> ≤3     | P103      | 0,651 | 49 | 112 | 7       | 44      |
|     | Older generation | P201      | 0,880 | 56 | 134 | 7       | 52      |
| NEW | 3 - 10           | P203      | 1,3   | 60 | 145 | 9       | 53      |