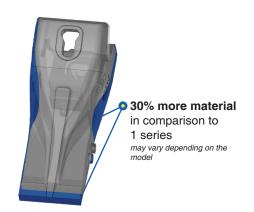

### A more wear-resistant generation of teeth

This new generation of Series 3 teeth has 30% more material than the Series 1 teeth, so you can be sure of a longer service life.

The teeth can be fitted to R05, R10 and R20 backhoe buckets for all excavators from 0.8 to 10 tonnes and remain **compatible with Series 1 adapters**.