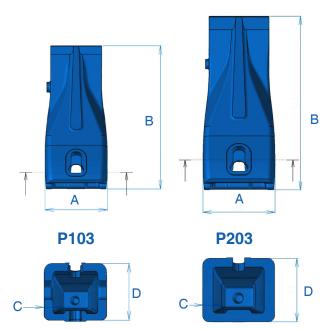

## **NEW GENERATION**

|     | tons             | Reference | KG    | A  | B   | C<br>mm | D<br>mm |
|-----|------------------|-----------|-------|----|-----|---------|---------|
|     | Older generation | P101      | 0,450 | 45 | 107 | 5       | 44      |
| NEW | <b>\$</b> ≤3     | P103      | 0,651 | 49 | 112 | 7       | 44      |
|     | Older generation | P201      | 0,880 | 56 | 134 | 7       | 52      |
| NEW | 3 - 10           | P203      | 1,3   | 60 | 145 | 9       | 53      |