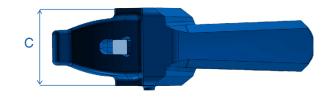

| tons | Reference | Teeth<br>reference | к    | A  | B   | C<br>mm | D<br>degree |
|------|-----------|--------------------|------|----|-----|---------|-------------|
| ≤ 3  | A101      | P103               | 0,84 | 16 | 98  | 45      | 23°         |
| 3-10 | A201      | P203               | 1,66 | 20 | 122 | 56      | 23°         |