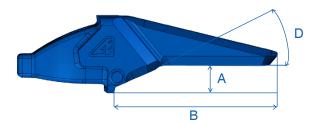

## **NEW GENERATION**

|     | tons             | Reference | KG    | A  | B   | C<br>mm | D<br>mm |
|-----|------------------|-----------|-------|----|-----|---------|---------|
|     | Older generation | P101      | 0,450 | 45 | 107 | 5       | 44      |
| NEW | <b>\$</b> ≤3     | P103      | 0,651 | 49 | 112 | 7       | 44      |
|     | Older generation | P201      | 0,880 | 56 | 134 | 7       | 52      |
| NEW | 3 - 10           | P203      | 1,3   | 60 | 145 | 9       | 53      |