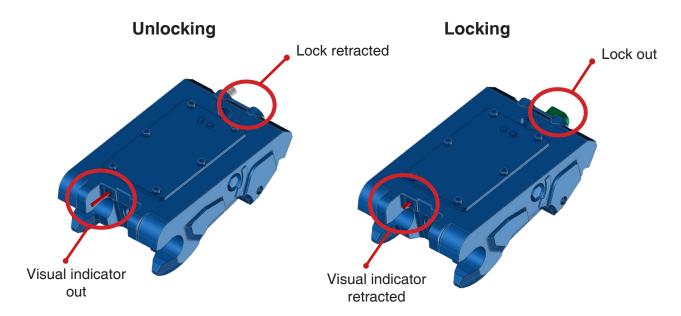

# Security

The visual indicator lets the operator know from the cab whether the hitch is locked or unlocked.

Increased safety for locking and unlocking the bucket on the ground.

- 1 Verification Check that your AQ is unlocked.
- Pinning

  Position the AQ on the tool. Once the quick-release is engaged, the latch automatically extends.
- 3 Cavity movement
  Always make a recessing movement to ensure that the clamp is locked in place.
- 4 Unlocking and unhooking
  Always place your tool on the ground and unlock the AQ with the lever.