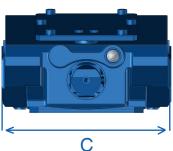

#### **Characteristics**

- Compact
- Automatic slack adjustment
- Reversible bucket compatible
- Handling hole for shackles

|         | Reference | KG | Α   | В  | С     |
|---------|-----------|----|-----|----|-------|
| t       |           | kg | mm  | mm | mm    |
| 0,8 - 3 | QA05-M    | 22 | 264 | 40 | 184   |
| 2,6 - 6 | QA13-M    | 50 | 290 | 45 | 224,5 |
| 6 - 11  | QA23-M    | 75 | 347 | 55 | 269,5 |