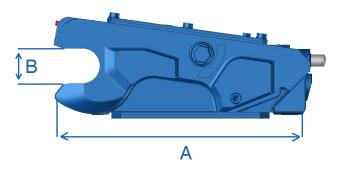

#### **Characteristics**

- Compact
- Automatic slack adjustment
- Reversible bucket compatible
- Handling hole for shackles

|         | Reference | KG | Α   | В  | С     |
|---------|-----------|----|-----|----|-------|
| t       |           | kg | mm  | mm | mm    |
| 0,8 - 3 | QA05-M    | 22 | 264 | 40 | 184   |
| 2,6 - 6 | QA13-M    | 50 | 290 | 45 | 224,5 |
| 6 - 11  | QA23-M    | 75 | 347 | 55 | 269,5 |