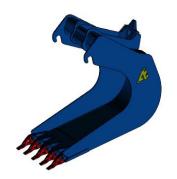

For machines from **0.8 to 26 tons.** 

The Arden Equipment banana bucket is designed for the creation of trenches and especially for work around cables or pipelines.

It is compatible with QA/UA/AECW/S quick hitches, Arden-Tilt and Arden Tilt Rotor.

## **ADVANTAGES:**

- Adaptable to all machines
- US option
- Available in different widths
- Available with teeth / bare blade / welded counter blade
- Different teeth mounts possible

| Banana bucket | Machine model | Weight (kg) |
|---------------|---------------|-------------|
| R05B31-020    | 50            | 80          |
| R10B22-025    | 100           | 140         |
| R20B22-030    | 200           | 330         |
| R30B31-040    | 300           | 750         |
| R40B31-045    | 400           | 1100        |
| R50W41-060    | 500           | 1300        |