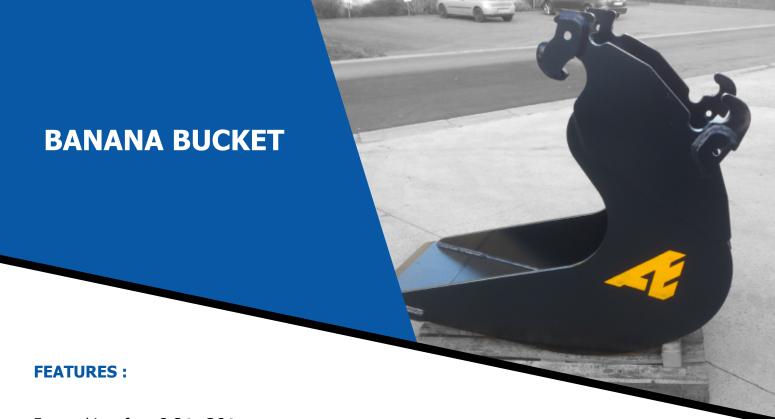

For machines from **0.8 to 26 tons.** 

The Arden Equipment banana bucket is designed for the creation of trenches and especially for work around cables or pipelines.

It is compatible with QA/UA/AECW/S quick hitches, Arden-Tilt and Arden Tilt Rotor.