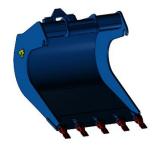

For machines from **0.8 to 26 tons.** 

The Arden Equipment banana bucket is designed for the creation of trenches and especially for work around cables or pipelines.

It is compatible with QA/UA/AECW/S quick hitches, Arden-Tilt and Arden Tilt Rotor.

## **ADVANTAGES:**

- Adaptable to all machines
- US option
- Available in different widths
- Available with teeth / bare blade / welded counter blade
- Different teeth mounts possible

| Banana bucket | Machine model | Weight (kg) |
|---------------|---------------|-------------|
| R05B31-020    | 50            | 80          |
| R10B22-025    | 100           | 140         |
| R20B22-030    | 200           | 330         |
| R30B31-040    | 300           | 750         |
| R40B31-045    | 400           | 1100        |
| R50W41-060    | 500           | 1300        |